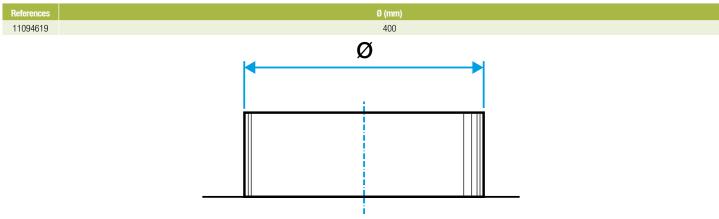

# **Dimensional data**

Dimensional drawing flat 90° branch connector

# Connector 11094619 PEP GALVA FLAT CONNECTR - D400

Regulatory data

References 11094619

MO