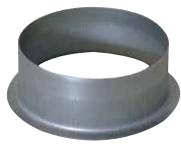

# 11094619 PEP GALVA FLAT CONNECTR - D400

The PEP flat 90° branch connector makes a right-angle branch on a galvanised oblong or rectangular duct.

Piquage Equerre sur Plat 90°

### **Product description**

The PEP flat 90° branch connector makes a right-angle branch on a galvanised oblong or rectangular duct.