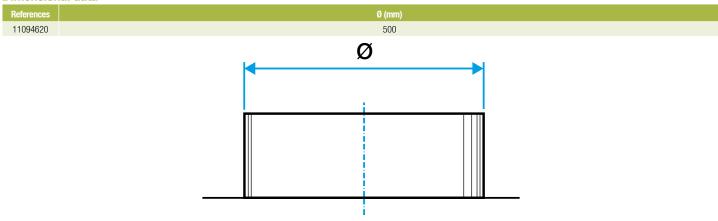

### **Dimensional data**

Dimensional drawing flat 90° branch connector

#### Description:

• Flat connector galvanised steel diameter 500 mm