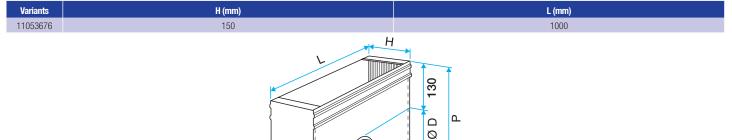

# Transfer grille 11053676 PLEN. ME F3 1000X150/2XD160 PC



# **Product description**

This plenum is used on air supply or extract via the grilles SC, AC (101, 102, 121, 123, 125) and GRIDLINED Wall.

## **Fields of application**

New, Refurbishment, Non-residential buildings

#### Installation

• concealed grille attachment using friction clips.

# Reference arguments

- Fixed horizontal front bars with 13 mm pitch, 0° incline.
- Anodised aluminium natural satin finish.
- Concealed attachment using friction clips.

#### Main characteristics

- galvanised steel,
- connector on side.

### Dimensional data



20