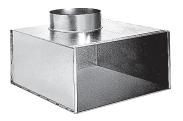

#### Main characteristics

- galvanised steel,
- connector on side.

### Dimensional data

Ø

20