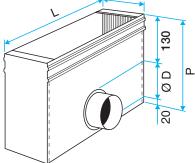

#### **Dimensional data**

| Variants | H (mm) | L (mm) |
|----------|--------|--------|
| 11053662 | 100    | 200    |
| OS OS    |        |        |