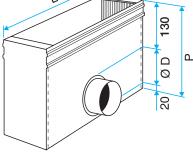

### **Dimensional data**

| Variants | H (mm) | L (mm) |
|----------|--------|--------|
| 11053663 | 100    | 250    |
|          |        |        |