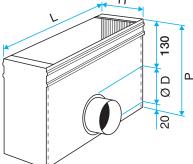

### **Dimensional data**

| Variants | H (mm) | L (mm) |
|----------|--------|--------|
| 11053664 | 100    | 300    |
| OS OS    |        |        |