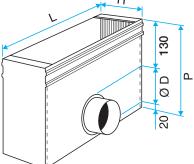

#### **Dimensional data**

| Variants | H (mm) | L (mm) |
|----------|--------|--------|
| 11053671 | 150    | 300    |
| H        |        |        |