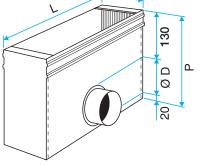

# Transfer grille 11053665 PLEN. ME F3 400X100/D125 PC



## Product description

This plenum is used on air supply or extract via the grilles SC, AC (101, 102, 121, 123, 125) and GRIDLINED Wall.

## **Fields of application**

New, Refurbishment, Non-residential buildings

#### Installation

• concealed grille attachment using friction clips.

# Reference arguments

- Fixed horizontal front bars with 13 mm pitch, 0° incline.
- Anodised aluminium natural satin finish.
- Concealed attachment using friction clips.

# Main characteristics

- galvanised steel,
- connector on side.

### Dimensional data