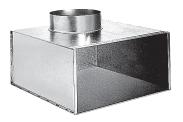

# **Product description**

This plenum is used on air supply or extract via the grilles SC, AC (101, 102, 121, 123, 125) and GRIDLINED Wall.

#### Main characteristics

- galvanised steel,
- connector on side.