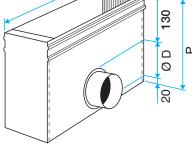

### **Dimensional data**

| Variants | H (mm) | L (mm) |
|----------|--------|--------|
| 1105368  | 200    | 800    |
|          |        |        |