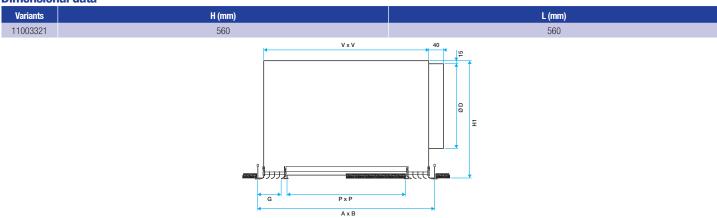

**Collective static heat exchanger** 

# 11003321 PLENUM RE610K 600x600 D200 PC

#### **Product description**

This plenum is used on air supply or extract via the ALD 610K square diffuser.

## **Fields of application**

New, Refurbishment, Non-residential buildings

#### Installation

- concealed attachment of diffuser to plenum using fixed clips,
- assembly attached to concrete slab using tabs on plenum.

#### **Main characteristics**

- galvanised steel,
- connector on side,
- options:
- G2 or G3 flat filter for extraction (M1 fire certification),
- adjustment damper fitted to plenum with access via diffuser,
- plenum insulated on 2 or 5 sides (PE foam M1),
- additional connector.

### **Dimensional data**



Dimensions of RE 610 plenum with diffuser