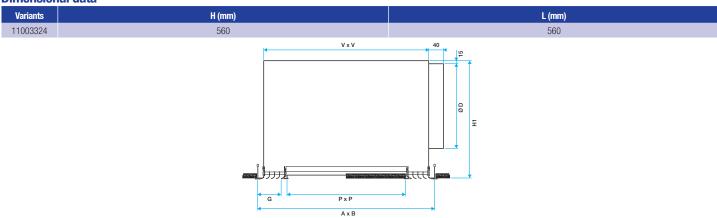

**Collective static heat exchanger** 

# 11003324 PLENUM RE610K 600x600 D250 PC

### **Product description**

This plenum is used on air supply or extract via the ALD 610K square diffuser.

# **Fields of application**

New, Refurbishment, Non-residential buildings

#### Installation

- concealed attachment of diffuser to plenum using fixed clips,
- assembly attached to concrete slab using tabs on plenum.

#### **Main characteristics**

- galvanised steel,
- connector on side,
- options:
- G2 or G3 flat filter for extraction (M1 fire certification),
- adjustment damper fitted to plenum with access via diffuser,
- plenum insulated on 2 or 5 sides (PE foam M1),
- additional connector.

## **Dimensional data**



Dimensions of RE 610 plenum with diffuser