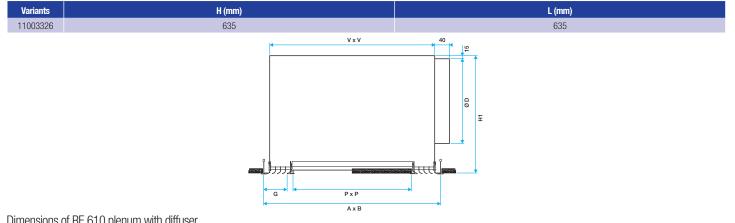

**Collective static heat exchanger** 

# 11003326 PLENUM RE610K 675x675 D200 PC

## **Product description**

This plenum is used on air supply or extract via the ALD 610K square diffuser.

## **Fields of application**

New, Refurbishment, Non-residential buildings

#### Installation

- concealed attachment of diffuser to plenum using fixed clips,
- assembly attached to concrete slab using tabs on plenum.

# **Main characteristics**

- galvanised steel,
- connector on side,
- options:
- G2 or G3 flat filter for extraction (M1 fire certification),
- adjustment damper fitted to plenum with access via diffuser,
- plenum insulated on 2 or 5 sides (PE foam M1),
- additional connector.

# **Dimensional data**



Dimensions of RE 610 plenum with diffuser