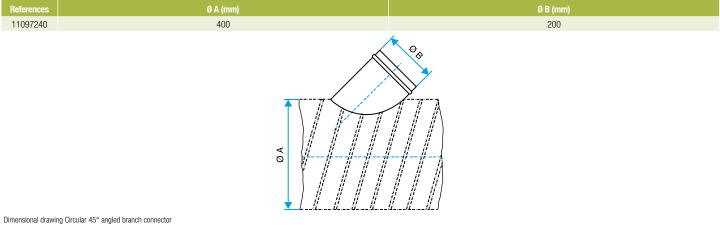

### Connector 11097240 POC ANGLE GALVA - D200/400

Regulatory data

References 11097240

Fire protection rating M0