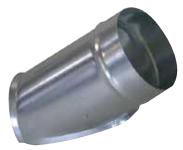

#### Connector

The PEC circular branch connector makes a 45° angle branch on a galvanised circular duct.

Piquage Oblique Circulaire 45°

### **Product description**

The PEC circular branch connector makes a 45° angle branch on a galvanised circular duct.

#### Description:

• Angled connector galvanised steel diameter 560/710 mm