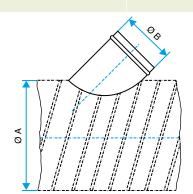

ØB (mm)

560

# Dimensional data References Ø A (mm) 11097321 710

Dimensional drawing Circular 45° angled branch connector