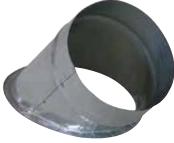

# 11097366 POP GALVA FLAT CONNECTR - D355

The POP angled branch connector makes a 45° angle branch on a galvanised oblong or rectangular duct.

Piquage Oblique sur Plat 45°

### **Product description**

The POP angled branch connector makes a 45° angle branch on a galvanised oblong or rectangular duct.

## **Reference arguments**

Application:

• Serves to add a 45° bend diameter 355 mm to oblong or rectangular flat ducting.

### Description:

• Angled flat connector galvanised steel diameter 355 mm