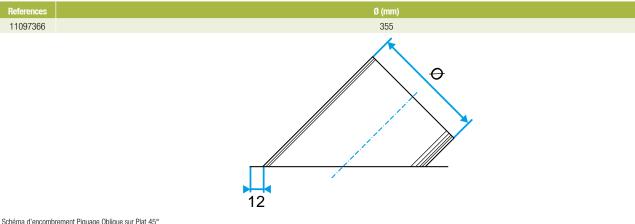

ial housing, New, Refurbishment, Non-residential buildings Installation

- when installing, pay special attention to pressures losses, noise and leaks that may be generated,
- easy to assemble using interlocking parts: ducts are female in design, accessories are male,
- airtight seal formed using sealant and/or adhesive tape,
- attached to duct using self-tapping screws (4 to 6 depending on diameter).

## **Reference arguments**

Application:

• Serves to add a 45° bend diameter 355 mm to oblong or rectangular flat ducting.

### Description:

• Angled flat connector galvanised steel diameter 355 mm

### **Main characteristics**

- available in diameters from 80 to 900,
- galvanised steel as per EN 10346 ensuring uniformity of coating,

## • M0 fire certification.

## **Dimensional data**



Schéma d'encombrement Piquage Oblique sur Plat 45°



## Connector

# 11097366 POP GALVA FLAT CONNECTR - D355

Regulatory data

References 11097366

MO