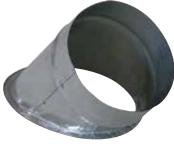

# 11097370 POP GALVA FLAT CONNECTR - D560

The POP angled branch connector makes a 45° angle branch on a galvanised oblong or rectangular duct.

Piquage Oblique sur Plat 45°

#### **Product description**

The POP angled branch connector makes a 45° angle branch on a galvanised oblong or rectangular duct.

### **Reference arguments**

Application:

• Serves to add a 45° bend diameter 560 mm to oblong or rectangular flat ducting.

#### Description:

• Angled flat connector galvanised steel diameter 560 mm