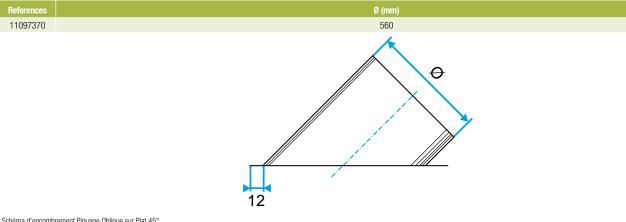

sing, New, Refurbishment, Non-residential buildings Installation

- when installing, pay special attention to pressures losses, noise and leaks that may be generated,
- easy to assemble using interlocking parts: ducts are female in design, accessories are male,
- airtight seal formed using sealant and/or adhesive tape,
- attached to duct using self-tapping screws (4 to 6 depending on diameter).

### **Reference arguments**

Application:

• Serves to add a 45° bend diameter 560 mm to oblong or rectangular flat ducting.

#### Description:

• Angled flat connector galvanised steel diameter 560 mm

#### **Main characteristics**

- available in diameters from 80 to 900,
- galvanised steel as per EN 10346 ensuring uniformity of coating,

#### • M0 fire certification.

#### **Dimensional data**



Schéma d'encombrement Piquage Oblique sur Plat 45°



## Connector 11097370 POP GALVA FLAT CONNECTR - D560

## Regulatory data

References 11097370

MO