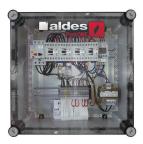

### **Reference arguments**

- IP55 key-operated plastic box.
- Dimensions: length x width x depth = 375 x 375 x 200 mm.
- Backed-up weekly programmable timer.
- Motor protected at high and low speed by thermal-magnetic circuit breakers. Current intensity selected according to motors used.
- Range for 2-speed motor with Dahlander windings. 3-phase 400 V
- Input/output terminals for manual smoke control trip devices, current break (opening dry contact).
- Possible to connect key-operated fire brigade shut-off (opening dry contact).
- Manual and plans available from your local branch.

#### **Main characteristics**

- IP55 key-operated plastic box,
- dimensions for models 4 to 32A: lxhxd= 375 x 375 x 180 mm,
- dimensions for models 40 to 57A: lxhxd= 375 x 500 x 230 mm,
- dimensions for 2 fan models: lxhxd= 375 x 750 x 230 mm,
- backed-up weekly programmable timer,
- motor protected at high and low speed with thermal-magnetic circuit breakers,