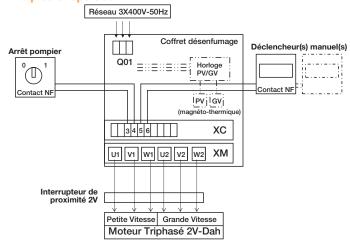

perated plastic box,
- dimensions for models 4 to 32A: lxhxd= 375 x 375 x 180 mm,
- dimensions for models 40 to 57A: lxhxd= 375 x 500 x 230 mm,
- dimensions for 2 fan models: lxhxd= 375 x 750 x 230 mm,
- backed-up weekly programmable timer,
- motor protected at high and low speed with thermal-magnetic circuit breakers,

current intensity selected according to motors used,

- range for 2-speed motor with Dahlander windings, 3-phase 400V
- input/output terminals for manual triggering devices

current break (opening dry contact)

- possible to connect key-operated fire brigade shut-off (opening dry contact)
- manual and plans available from your local branch.





**CMEV EasyHOME accessory** 

# 11057539 Parkone Car Park Dah 2 Fans

### **Dimensional data**



## **Principles of operation**



Principe de câblage