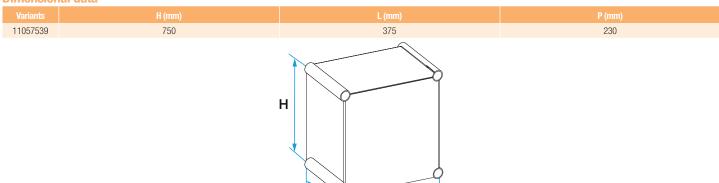

#### **Main characteristics**

- IP55 key-operated plastic box,
- dimensions for models 4 to 32A: lxhxd= 375 x 375 x 180 mm,
- dimensions for models 40 to 57A: lxhxd= 375 x 500 x 230 mm,
- dimensions for 2 fan models: lxhxd= 375 x 750 x 230 mm,
- backed-up weekly programmable timer,
- motor protected at high and low speed with thermal-magnetic circuit breakers,

### **Dimensional data**