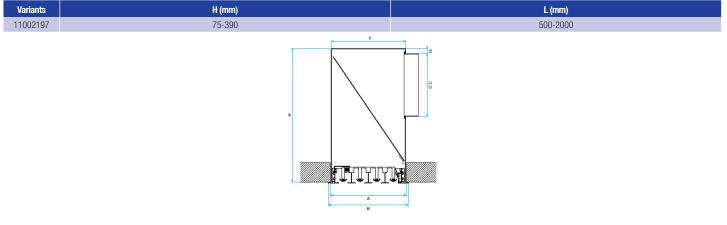

- options:
- number and size of connections,
- damper,
- thermal+acoustic insulation or soundproofing,
- plenum supplied fitted to diffuser,
- plenum shorter than diffuser,
- filter.

#### Accessories

PIQPLUS3\_2 REGIS4 THER THER2

|                     | Description | Variants |
|---------------------|-------------|----------|
| Bag of 100 F3 clips |             | 21080260 |
| Options             |             |          |
|                     |             |          |
| ACOU                |             |          |
| ACOU2               |             |          |
| FILTRA              |             |          |
| MONT                |             |          |
| PIQAN3              |             |          |

# Special diffuser 11002197 Plenum LINED Combined

# **Dimensional data**