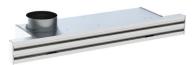

# **Product description**

This double plenum delivers combined air supply or extract via the LINED® Combined slot diffuser.

#### Installation

- concealed attachment of diffuser to plenum using screws and clips, accessible under the diffuser,
- assembly attached to concrete slab using tabs on plenum.

#### **Main characteristics**

- galvanised steel,
- options:
- number and size of connections,
- damper,
- thermal+acoustic insulation or soundproofing,
- plenum supplied fitted to diffuser,
- plenum shorter than diffuser,
- filter.