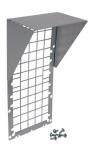

## ProtectONE® R 2-4-5 rain hood + screen

#### **Product description**

The screened rain hood is required to install the ProtectONE® R outdoors. It prevents water ingress in case of rain and the screen prevents birds from entering the ducting and reaching the unit. This accessory maintains the ProtectONE® R fan in good condition for optimal operation.

#### Installation

- installed on the outlet of the ProtectONE® R smoke and heat exhaust box fan,
- can be installed on the backdraft damper.

### **Main characteristics**

- rain hood.
- bird screen.