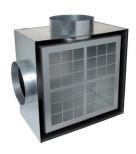

#### **Product description**

Double plenum for combined air supply and extraction via the ALD610K Combined square diffuser.

#### **Main characteristics**

- double plenum offering simultaneous air supply and extraction,
- galvanised steel,
- two opposite connections,
- options:
- G2 or G3 flat filter for extraction (M1 fire certification),
- insulated on 5 sides (M1 PE foam),
- air supply and extraction connections at 90°.

#### **Options**

| base   |  |
|--------|--|
| IF5    |  |
| ISOL3  |  |
| LM     |  |
| PIQK1  |  |
| FILTR8 |  |