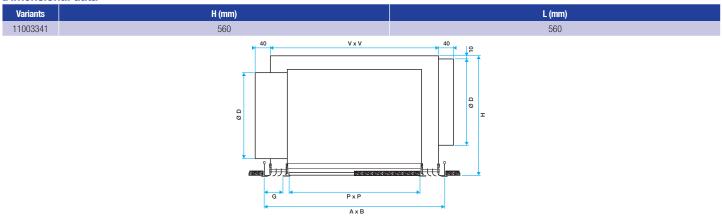

ined square diffuser.

### **Fields of application**

New, Refurbishment, Non-residential buildings

#### Installation

- concealed attachment of diffuser to plenum using fixed clips,
- supplied pre-assembled,
- assembly attached to concrete slab using tabs on plenum.

#### **Main characteristics**

- double plenum offering simultaneous air supply and extraction,
- galvanised steel,
- two opposite connections,
- options:
- G2 or G3 flat filter for extraction (M1 fire certification),
- insulated on 5 sides (M1 PE foam),
- air supply and extraction connections at 90°.

#### **Options**

| base   |  |
|--------|--|
| IF5    |  |
| ISOL3  |  |
| LM     |  |
| PIQK1  |  |
| FILTR8 |  |







#### **Rooftop chamber**

# 11003341 R-RE611K 600x600 D250 PLENUM COMBINED

#### **Dimensional data**



Dimensions of R-RE plenum with ALD diffuser fitted