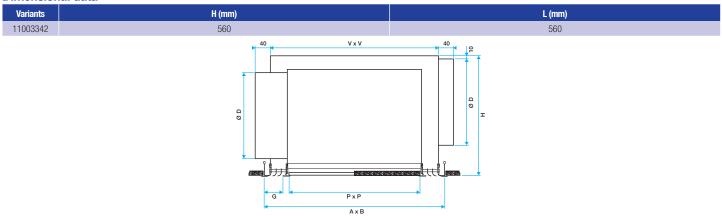

d square diffuser.

### **Fields of application**

New, Refurbishment, Non-residential buildings

#### Installation

- concealed attachment of diffuser to plenum using fixed clips,
- supplied pre-assembled,
- assembly attached to concrete slab using tabs on plenum.

#### **Main characteristics**

- double plenum offering simultaneous air supply and extraction,
- galvanised steel,
- two opposite connections,
- options:
- G2 or G3 flat filter for extraction (M1 fire certification),
- insulated on 5 sides (M1 PE foam),
- air supply and extraction connections at 90°.

#### **Options**

| base   |   |
|--------|---|
| IF5    |   |
| ISOL3  | 3 |
| LM     |   |
| PIQK1  |   |
| FILTR8 |   |





### **Rooftop chamber**

# 11003342 R-RE612K 600x600 D250 PLENUM COMBINED

### **Dimensional data**



Dimensions of R-RE plenum with ALD diffuser fitted