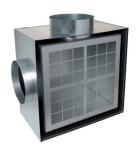

#### **Product description**

Double plenum for combined air supply and extraction via the ALD610K Combined square diffuser.

#### **Main characteristics**

- double plenum offering simultaneous air supply and extraction,
- galvanised steel,
- two opposite connections,
- options:
- G2 or G3 flat filter for extraction (M1 fire certification),
- insulated on 5 sides (M1 PE foam),
- air supply and extraction connections at 90°.