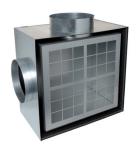

#### **Product description**

Double plenum for combined air supply and extraction via the ALD610K Combined square diffuser.

#### **Main characteristics**

- double plenum offering simultaneous air supply and extraction,
- galvanised steel,
- two opposite connections,
- options:
- G2 or G3 flat filter for extraction (M1 fire certification),
- insulated on 5 sides (M1 PE foam),
- air supply and extraction connections at 90°.