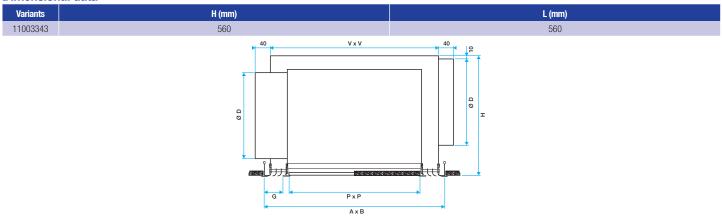

tion via the ALD610K Combined square diffuser.

### **Fields of application**

New, Refurbishment, Non-residential buildings

#### Installation

- concealed attachment of diffuser to plenum using fixed clips,
- supplied pre-assembled,
- assembly attached to concrete slab using tabs on plenum.

#### **Main characteristics**

- double plenum offering simultaneous air supply and extraction,
- galvanised steel,
- two opposite connections,
- options:
- G2 or G3 flat filter for extraction (M1 fire certification),
- insulated on 5 sides (M1 PE foam),
- air supply and extraction connections at 90°.

#### **Options**

| base   |
|--------|
| IF5    |
| ISOL3  |
| LM     |
| PIQK1  |
| FILTR8 |





### **Rooftop chamber**

# 11003343 R-RE613K 600x600 D250 PLENUM COMBINED

### **Dimensional data**



Dimensions of R-RE plenum with ALD diffuser fitted