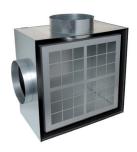

#### **Product description**

Double plenum for combined air supply and extraction via the ALD610K Combined square diffuser.

#### **Main characteristics**

- double plenum offering simultaneous air supply and extraction,
- galvanised steel,
- two opposite connections,
- options:
- G2 or G3 flat filter for extraction (M1 fire certification),
- insulated on 5 sides (M1 PE foam),
- air supply and extraction connections at 90°.

### **Options**

| base   |  |
|--------|--|
| IF5    |  |
| ISOL3  |  |
| PIQK1  |  |
| FILTR8 |  |
|        |  |