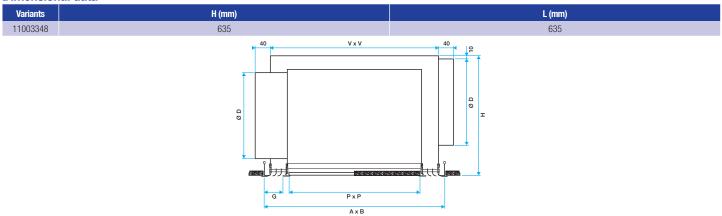

mbined square diffuser.

#### **Fields of application**

New, Refurbishment, Non-residential buildings

#### Installation

- concealed attachment of diffuser to plenum using fixed clips,
- supplied pre-assembled,
- assembly attached to concrete slab using tabs on plenum.

#### **Main characteristics**

- double plenum offering simultaneous air supply and extraction,
- galvanised steel,
- two opposite connections,
- options:
- G2 or G3 flat filter for extraction (M1 fire certification),
- insulated on 5 sides (M1 PE foam),
- air supply and extraction connections at 90°.

### **Options**

| base   |  |
|--------|--|
| IF5    |  |
| ISOL3  |  |
| PIQK1  |  |
| FILTR8 |  |
|        |  |





#### **Rooftop chamber**

# 11003348 R-RE613K 675x675 D250 PLENUM COMBINED

#### **Dimensional data**



Dimensions of R-RE plenum with ALD diffuser fitted