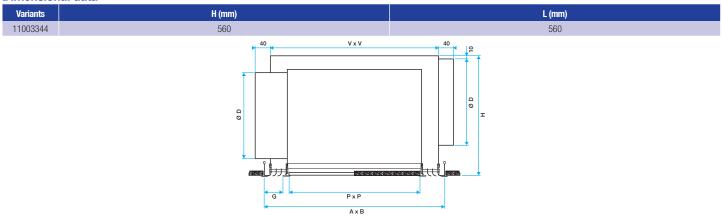

Combined square diffuser.

### **Fields of application**

New, Refurbishment, Non-residential buildings

#### Installation

- concealed attachment of diffuser to plenum using fixed clips,
- supplied pre-assembled,
- assembly attached to concrete slab using tabs on plenum.

#### **Main characteristics**

- double plenum offering simultaneous air supply and extraction,
- galvanised steel,
- two opposite connections,
- options:
- G2 or G3 flat filter for extraction (M1 fire certification),
- insulated on 5 sides (M1 PE foam),
- air supply and extraction connections at 90°.

#### **Options**

| base   |  |
|--------|--|
| IF5    |  |
| ISOL3  |  |
| LM     |  |
| PIQK1  |  |
| FILTR8 |  |





### **Rooftop chamber**

# 11003344 R-RE614K 600x600 D250 PLENUM COMBINED

### **Dimensional data**



Dimensions of R-RE plenum with ALD diffuser fitted