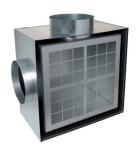

#### **Rooftop chamber**

## 11003344 R-RE614K 600x600 D250 PLENUM COMBINED

#### **Product description**

Double plenum for combined air supply and extraction via the ALD610K Combined square diffuser.

#### **Main characteristics**

- double plenum offering simultaneous air supply and extraction,
- galvanised steel,
- two opposite connections,
- options:
- G2 or G3 flat filter for extraction (M1 fire certification),
- insulated on 5 sides (M1 PE foam),
- air supply and extraction connections at 90°.