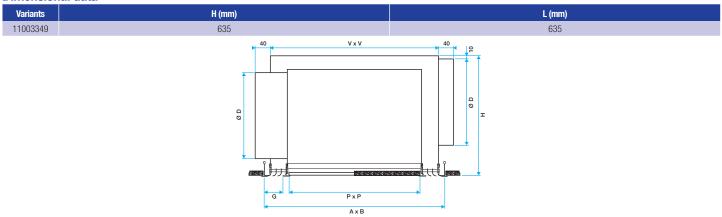

mbined square diffuser.

### **Fields of application**

New, Refurbishment, Non-residential buildings

#### Installation

- concealed attachment of diffuser to plenum using fixed clips,
- supplied pre-assembled,
- assembly attached to concrete slab using tabs on plenum.

#### **Main characteristics**

- double plenum offering simultaneous air supply and extraction,
- galvanised steel,
- two opposite connections,
- options:
- G2 or G3 flat filter for extraction (M1 fire certification),
- insulated on 5 sides (M1 PE foam),
- air supply and extraction connections at 90°.

#### **Options**

| base   |  |
|--------|--|
| IF5    |  |
| ISOL3  |  |
| PIQK1  |  |
| FILTR8 |  |
|        |  |





#### **Rooftop chamber**

# 11003349 R-RE614K 675x675 D250 PLENUM COMBINED

#### **Dimensional data**



Dimensions of R-RE plenum with ALD diffuser fitted