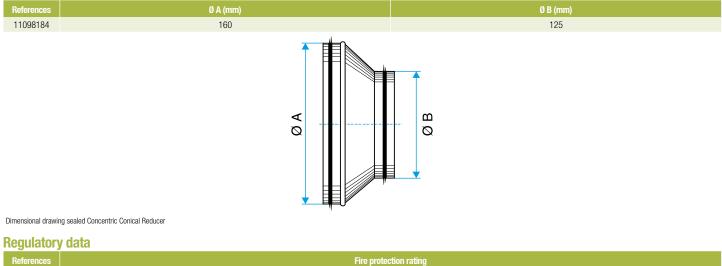

## **Dimensional data**

| Defense |  |  |
|---------|--|--|

| References | Fire protection rating |
|------------|------------------------|
| 11098184   | МО                     |