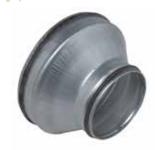

# 11098186 RCC GALVA Branch piece+seal - Ø 200/160 mm

The sealed RCC concentric conical reducer is used to join two galvanised ducts of different diameters together while delivering class C airtight performance.

Concentric Conical Reducer

### **Product description**

The sealed RCC concentric conical reducer is used to join two galvanised ducts of different diameters together in commercial or multi-occupancy residential systems, while delivering class C airtight performance.