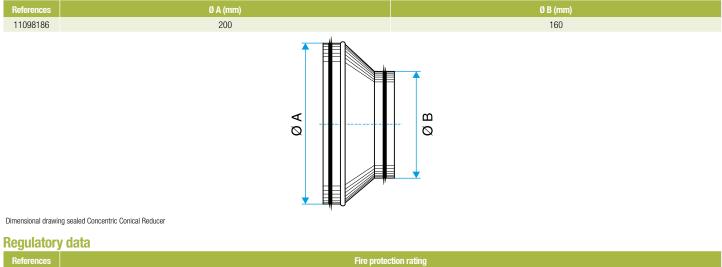

## **Dimensional data**

|  | References | Fire protection rating |  |
|--|------------|------------------------|--|
|  | 11098186   | МО                     |  |