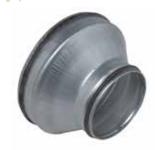

# 11098198 RCC GALVA Branch piece+seal - Ø 450/315 mm

The sealed RCC concentric conical reducer is used to join two galvanised ducts of different diameters together while delivering class C airtight performance.

Concentric Conical Reducer

#### **Product description**

The sealed RCC concentric conical reducer is used to join two galvanised ducts of different diameters together in commercial or multi-occupancy residential systems, while delivering class C airtight performance.