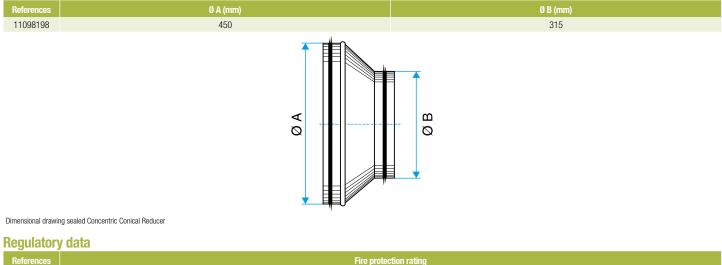

#### **Dimensional data**

| References | Fire protection rating |
|------------|------------------------|
| 11098198   | МО                     |