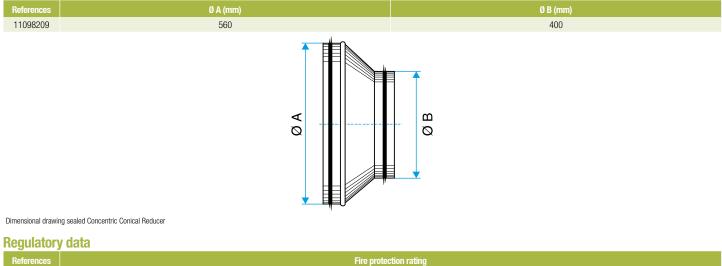

#### **Reference arguments**

Application:

• Sealed connection between a 560 mm circular duct to 400 mm circular duct in a non-residential or multi-occupancy residential system

# Description:

• Sealed concentric reducer galvanised steel diameter 560/400 mm