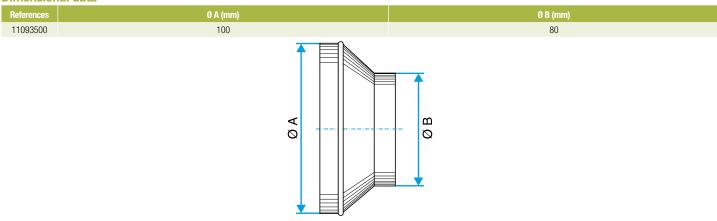

s of different diameters together.

## **Fields of application**

Multi-occupancy residential housing, New, Refurbishment, Non-residential buildings

#### Installation

- easy assembly of interlocking accessories: ducts are female, accessories are male,
- Final seal requires sealant and/or perforated strip,
- attached to duct using self-tapping screws (4 to 6 depending on diameter).

# **Reference arguments**

# Application:

• Connects 100 mm circular duct to 80 mm circular duct in a non-residential or multi-occupancy residential system

• Concentric conical reducer galvanised steel diameter 100/80 mm

#### **Main characteristics**

- available in diameters from 80 to 900,
- galvanised steel as per EN 10346 ensuring uniformity of coating,
- M0 fire certification.

# **Dimensional data**



Dimensional drawing Concentric Conical Reducer

## **Regulatory data**

| References | Fire protection rating |
|------------|------------------------|
| 11093500   | M0                     |







Connector

11093500 RCC REDUCER GALVA - D100/80