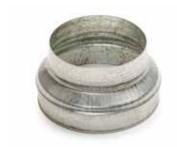

# 11093502 RCC REDUCER GALVA - D125/80

The RCC joins two galvanised ducts of different diameters together.

Réduction Conique Concentrique

# **Product description**

The concentric conical reducer connects two galvanised ducts of different diameters together.

#### Application:

• Connects 125 mm circular duct to 80 mm circular duct in a non-residential or multi-occupancy residential system

• Concentric reducer galvanised steel diameter 125/80 mm