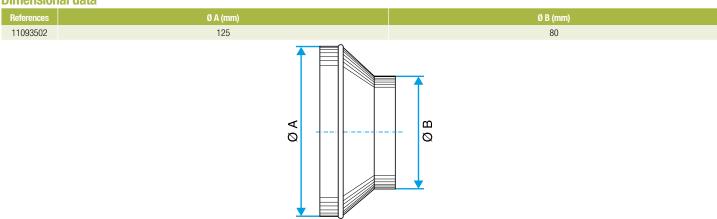

s of different diameters together.

#### **Fields of application**

Multi-occupancy residential housing, New, Refurbishment, Non-residential buildings

#### Installation

- easy assembly of interlocking accessories: ducts are female, accessories are male,
- Final seal requires sealant and/or perforated strip,
- attached to duct using self-tapping screws (4 to 6 depending on diameter).

## **Reference arguments**

#### Application:

• Connects 125 mm circular duct to 80 mm circular duct in a non-residential or multi-occupancy residential system

• Concentric reducer galvanised steel diameter 125/80 mm

#### **Main characteristics**

- available in diameters from 80 to 900,
- galvanised steel as per EN 10346 ensuring uniformity of coating,
- M0 fire certification.

### **Dimensional data**



Dimensional drawing Concentric Conical Reducer

#### **Regulatory data**

| References | Fire protection rating |
|------------|------------------------|
| 11093502   | M0                     |







Connector

11093502 RCC REDUCER GALVA - D125/80