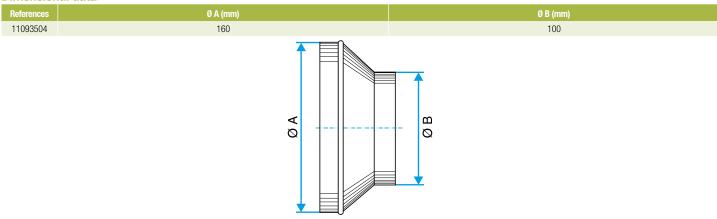

d ducts of different diameters together.

## **Fields of application**

Multi-occupancy residential housing, New, Refurbishment, Non-residential buildings

#### Installation

- easy assembly of interlocking accessories: ducts are female, accessories are male,
- Final seal requires sealant and/or perforated strip,
- attached to duct using self-tapping screws (4 to 6 depending on diameter).

# **Reference arguments**

# Application:

• Connects 160 mm circular duct to 100 mm circular duct in a non-residential or multi-occupancy residential system

• Concentric reducer galvanised steel diameter 160/100 mm

#### **Main characteristics**

- available in diameters from 80 to 900,
- galvanised steel as per EN 10346 ensuring uniformity of coating,
- M0 fire certification.

# **Dimensional data**



Dimensional drawing Concentric Conical Reducer

### **Regulatory data**

| References | Fire protection rating |
|------------|------------------------|
| 11093504   | M0                     |





Connector

11093504 RCC REDUCER GALVA - D160/100