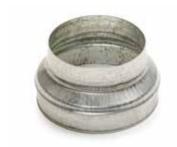

# 11093504 RCC REDUCER GALVA - D160/100

The RCC joins two galvanised ducts of different diameters together.

Réduction Conique Concentrique

# **Product description**

The concentric conical reducer connects two galvanised ducts of different diameters together.

# Application:

• Connects 160 mm circular duct to 100 mm circular duct in a non-residential or multi-occupancy residential system

• Concentric reducer galvanised steel diameter 160/100 mm