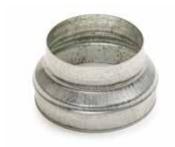

#### Connector

# 11093503 RCC REDUCER GALVA - D160/125

The RCC joins two galvanised ducts of different diameters together.

Réduction Conique Concentrique

# **Product description**

The concentric conical reducer connects two galvanised ducts of different diameters together.