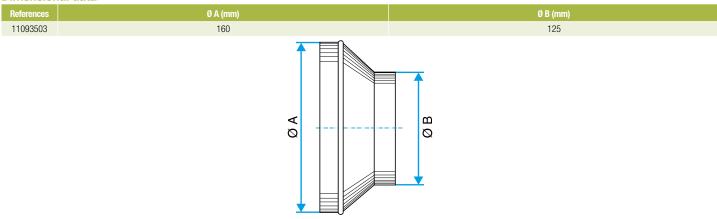

d ducts of different diameters together.

## **Fields of application**

Multi-occupancy residential housing, New, Refurbishment, Non-residential buildings

#### Installation

- easy assembly of interlocking accessories: ducts are female, accessories are male,
- Final seal requires sealant and/or perforated strip,
- attached to duct using self-tapping screws (4 to 6 depending on diameter).

# **Reference arguments**

# Application:

• Connects 160 mm circular duct to 125 mm circular duct in a non-residential or multi-occupancy residential system

• Concentric reducer galvanised steel diameter 160/125 mm

#### **Main characteristics**

- available in diameters from 80 to 900,
- galvanised steel as per EN 10346 ensuring uniformity of coating,
- M0 fire certification.

# **Dimensional data**



Dimensional drawing Concentric Conical Reducer

## **Regulatory data**

| References | Fire protection rating |
|------------|------------------------|
| 11093503   | MO                     |





Connector

11093503 RCC REDUCER GALVA - D160/125