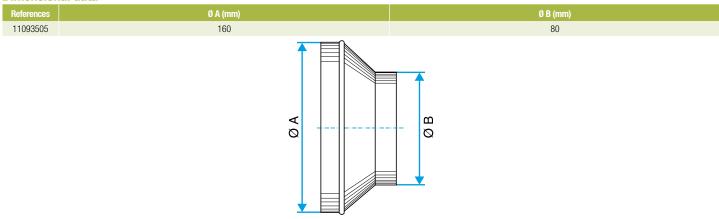

d ducts of different diameters together.

### **Fields of application**

Multi-occupancy residential housing, New, Refurbishment, Non-residential buildings

#### Installation

- easy assembly of interlocking accessories: ducts are female, accessories are male,
- Final seal requires sealant and/or perforated strip,
- attached to duct using self-tapping screws (4 to 6 depending on diameter).

# **Reference arguments**

# Application:

• Connects 160 mm circular duct to 80 mm circular duct in a non-residential or multi-occupancy residential system

• Concentric reducer galvanised steel diameter 160/80 mm

#### **Main characteristics**

- available in diameters from 80 to 900,
- galvanised steel as per EN 10346 ensuring uniformity of coating,
- M0 fire certification.

## **Dimensional data**



Dimensional drawing Concentric Conical Reducer

#### **Regulatory data**

| References | Fire protection rating |
|------------|------------------------|
| 11093505   | M0                     |







Connector

11093505 RCC REDUCER GALVA - D160/80