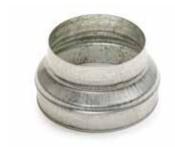

#### Connector

# 11093508 RCC REDUCER GALVA - D200/100

The RCC joins two galvanised ducts of different diameters together.

Réduction Conique Concentrique

# **Product description**

The concentric conical reducer connects two galvanised ducts of different diameters together.