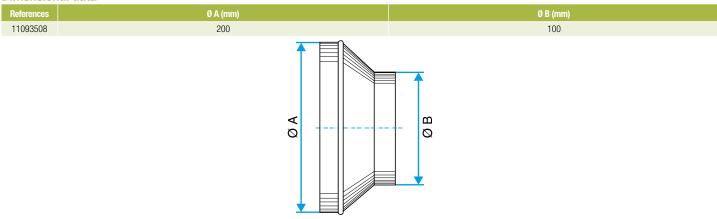

ducts of different diameters together.

## **Fields of application**

Multi-occupancy residential housing, New, Refurbishment, Non-residential buildings

#### Installation

- easy assembly of interlocking accessories: ducts are female, accessories are male,
- Final seal requires sealant and/or perforated strip,
- attached to duct using self-tapping screws (4 to 6 depending on diameter).

# **Reference arguments**

# Application:

• Connects 200 mm circular duct to 100 mm circular duct in a non-residential or multi-occupancy residential system

• Concentric reducer galvanised steel diameter 200/100 mm

#### **Main characteristics**

- available in diameters from 80 to 900,
- galvanised steel as per EN 10346 ensuring uniformity of coating,
- M0 fire certification.

## **Dimensional data**



Dimensional drawing Concentric Conical Reducer

#### **Regulatory data**

| References | Fire protection rating |
|------------|------------------------|
| 11093508   | M0                     |





Connector

11093508 RCC REDUCER GALVA - D200/100