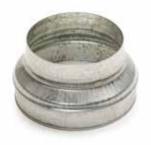

# 11093506 RCC REDUCER GALVA - D200/160

The RCC joins two galvanised ducts of different diameters together.

Réduction Conique Concentrique

# **Product description**

The concentric conical reducer connects two galvanised ducts of different diameters together.