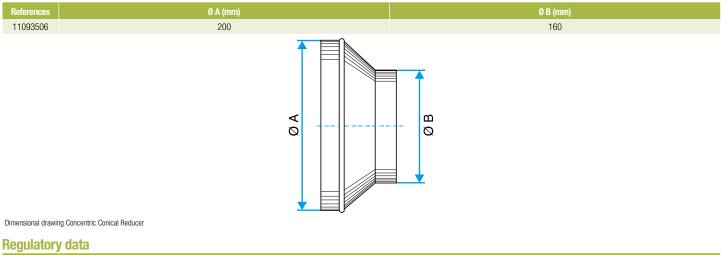

s of different diameters together.

# Fields of application

Multi-occupancy residential housing, New, Refurbishment, Non-residential buildings Installation

- easy assembly of interlocking accessories: ducts are female, accessories are male,
- Final seal requires sealant and/or perforated strip,
- attached to duct using self-tapping screws (4 to 6 depending on diameter).

# **Reference arguments**

## Application:

• Connects 200 mm circular duct to 160 mm circular duct in a non-residential or multi-occupancy residential system

## Description:

• Concentric reducer galvanised steel diameter 200/160 mm

## **Main characteristics**

- available in diameters from 80 to 900,
- galvanised steel as per EN 10346 ensuring uniformity of coating,
- M0 fire certification.

## **Dimensional data**