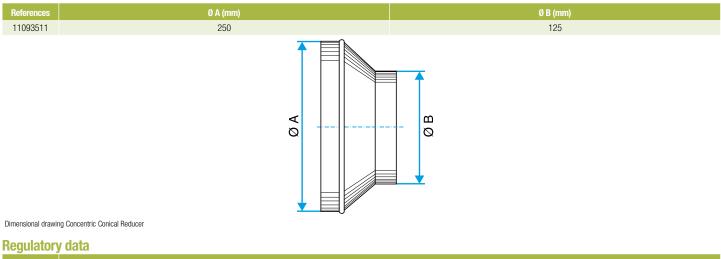

#### Application:

• Connects 250 mm circular duct to 125 mm circular duct in a non-residential or multi-occupancy residential system

#### Description:

• Concentric reducer galvanised steel diameter 250/125 mm

#### **Dimensional data**

 References
 Fire protection rating

 11093511
 M0