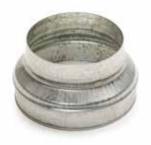

## Connector 11093511 RCC REDUCER GALVA - D250/125

The RCC joins two galvanised ducts of different diameters together.

Réduction Conique Concentrique

#### **Product description**

The concentric conical reducer connects two galvanised ducts of different diameters together.

#### Description:

• Concentric reducer galvanised steel diameter 250/125 mm