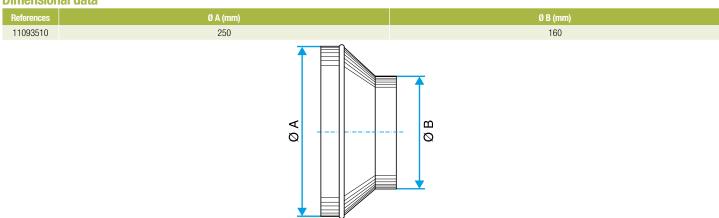

d ducts of different diameters together.

## **Fields of application**

Multi-occupancy residential housing, New, Refurbishment, Non-residential buildings

#### Installation

- easy assembly of interlocking accessories: ducts are female, accessories are male,
- Final seal requires sealant and/or perforated strip,
- attached to duct using self-tapping screws (4 to 6 depending on diameter).

# **Reference arguments**

# Application:

• Connects 250 mm circular duct to 160 mm circular duct in a non-residential or multi-occupancy residential system

• Concentric reducer galvanised steel diameter 250/160 mm

#### **Main characteristics**

- available in diameters from 80 to 900,
- galvanised steel as per EN 10346 ensuring uniformity of coating,
- M0 fire certification.

# **Dimensional data**



Dimensional drawing Concentric Conical Reducer

## **Regulatory data**

| References | Fire protection rating |
|------------|------------------------|
| 11093510   | M0                     |







Connector

11093510 RCC REDUCER GALVA - D250/160