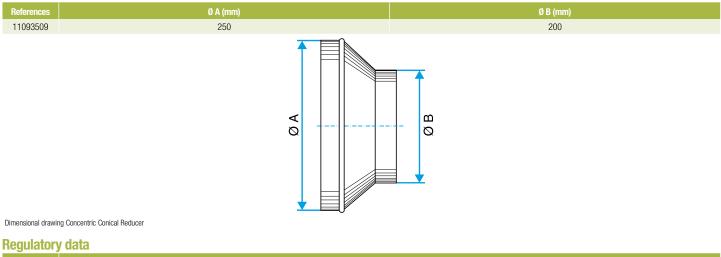

# 11093509 RCC REDUCER GALVA - D250/200

The RCC joins two galvanised ducts of different diameters together.

Réduction Conique Concentrique

#### **Product description**

The concentric conical reducer connects two galvanised ducts of different diameters together.

#### Description:

• Concentric reducer galvanised steel diameter 250/200 mm