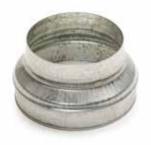

# 11093509 RCC REDUCER GALVA - D250/200

The RCC joins two galvanised ducts of different diameters together.

Réduction Conique Concentrique

#### **Product description**

The concentric conical reducer connects two galvanised ducts of different diameters together.

#### Application:

• Connects 250 mm circular duct to 200 mm circular duct in a non-residential or multi-occupancy residential system

#### Description:

• Concentric reducer galvanised steel diameter 250/200 mm