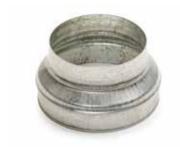

#### Connector

# 11093518 RCC REDUCER GALVA - D355/200

The RCC joins two galvanised ducts of different diameters together.

Réduction Conique Concentrique

# **Product description**

The concentric conical reducer connects two galvanised ducts of different diameters together.