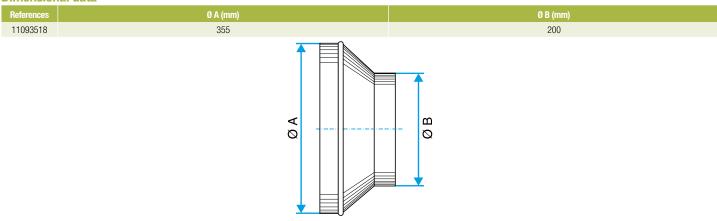

d ducts of different diameters together.

## **Fields of application**

Multi-occupancy residential housing, New, Refurbishment, Non-residential buildings

#### Installation

- easy assembly of interlocking accessories: ducts are female, accessories are male,
- Final seal requires sealant and/or perforated strip,
- attached to duct using self-tapping screws (4 to 6 depending on diameter).

# **Reference arguments**

# Application:

• Connects 355 mm circular duct to 200 mm circular duct in a non-residential or multi-occupancy residential system

• Concentric reducer galvanised steel diameter 355/200 mm

#### **Main characteristics**

- available in diameters from 80 to 900,
- galvanised steel as per EN 10346 ensuring uniformity of coating,
- M0 fire certification.

# **Dimensional data**



Dimensional drawing Concentric Conical Reducer

## **Regulatory data**

| References | Fire protection rating |
|------------|------------------------|
| 11093518   | M0                     |







Connector

11093518 RCC REDUCER GALVA - D355/200