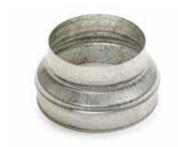

# 11093524 RCC REDUCER GALVA - D400/200

The RCC joins two galvanised ducts of different diameters together.

Réduction Conique Concentrique

# **Product description**

The concentric conical reducer connects two galvanised ducts of different diameters together.