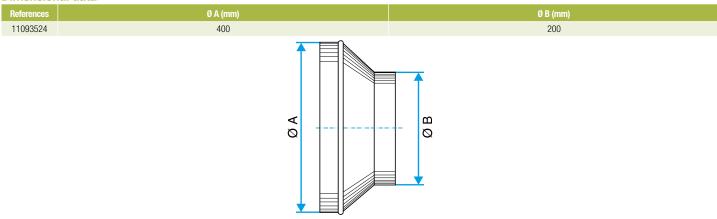

# **Dimensional data**

Dimensional drawing Concentric Conical Reducer

## Regulatory data

| References | Fire protection rating |
|------------|------------------------|
| 11093524   | M0                     |

Connector

11093524 RCC REDUCER GALVA - D400/200