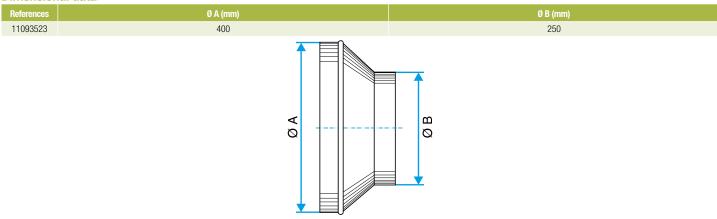

ducts of different diameters together.

# **Fields of application**

Multi-occupancy residential housing, New, Refurbishment, Non-residential buildings

#### Installation

- easy assembly of interlocking accessories: ducts are female, accessories are male,
- Final seal requires sealant and/or perforated strip,
- attached to duct using self-tapping screws (4 to 6 depending on diameter).

# **Reference arguments**

# Application:

• Connects 400 mm circular duct to 250 mm circular duct in a non-residential or multi-occupancy residential system

• Concentric reducer galvanised steel diameter 400/250 mm

#### **Main characteristics**

- available in diameters from 80 to 900,
- galvanised steel as per EN 10346 ensuring uniformity of coating,
- M0 fire certification.

### **Dimensional data**



Dimensional drawing Concentric Conical Reducer

#### Regulatory data

| References | Fire protection rating |
|------------|------------------------|
| 11093523   | M0                     |





Connector

11093523 RCC REDUCER GALVA - D400/250