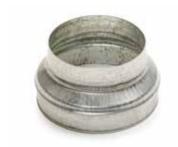

# 11093523 RCC REDUCER GALVA - D400/250

The RCC joins two galvanised ducts of different diameters together.

Réduction Conique Concentrique

# **Product description**

The concentric conical reducer connects two galvanised ducts of different diameters together.

# Application:

• Connects 400 mm circular duct to 250 mm circular duct in a non-residential or multi-occupancy residential system

• Concentric reducer galvanised steel diameter 400/250 mm