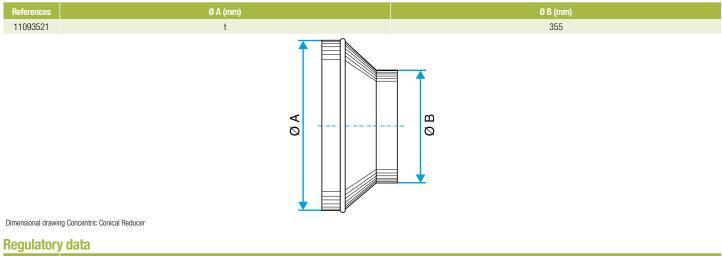

erent diameters together.

# Fields of application

Multi-occupancy residential housing, New, Refurbishment, Non-residential buildings Installation

- easy assembly of interlocking accessories: ducts are female, accessories are male,
- Final seal requires sealant and/or perforated strip,
- attached to duct using self-tapping screws (4 to 6 depending on diameter).

## **Reference arguments**

#### Application:

• Connects 400 mm circular duct to 355 mm circular duct in a non-residential or multi-occupancy residential system

#### Description:

• Concentric reducer galvanised steel diameter 400/355 mm

#### **Main characteristics**

- available in diameters from 80 to 900,
- galvanised steel as per EN 10346 ensuring uniformity of coating,
- M0 fire certification.

#### **Dimensional data**





# Connector 11093521 RCC REDUCER GALVA - D400/355

**Taides <b>DIS** www.aldes.com