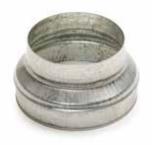

# 11093521 RCC REDUCER GALVA - D400/355

The RCC joins two galvanised ducts of different diameters together.

Réduction Conique Concentrique

## **Product description**

The concentric conical reducer connects two galvanised ducts of different diameters together.

#### Description:

• Concentric reducer galvanised steel diameter 400/355 mm