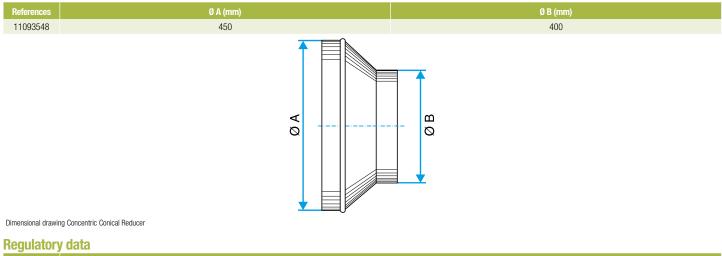

### **Dimensional data**

11093548 RCC REDUCER GALVA - D450/400

### Application:

• Connects 450 mm circular duct to 400 mm circular duct in a non-residential or multi-occupancy residential system

#### Description:

• Concentric reducer galvanised steel diameter 450/400 mm