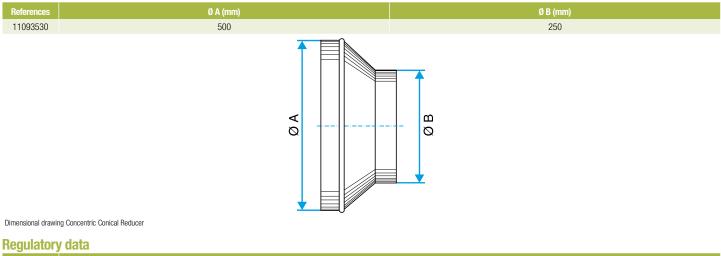

s of different diameters together.

# Fields of application

Multi-occupancy residential housing, New, Refurbishment, Non-residential buildings Installation

- easy assembly of interlocking accessories: ducts are female, accessories are male,
- Final seal requires sealant and/or perforated strip,
- attached to duct using self-tapping screws (4 to 6 depending on diameter).

# **Reference arguments**

## Application:

• Connects 500 mm circular duct to 200 mm circular duct in a non-residential or multi-occupancy residential system

## Description:

• Concentric reducer galvanised steel diameter 500/200 mm

## **Main characteristics**

- available in diameters from 80 to 900,
- galvanised steel as per EN 10346 ensuring uniformity of coating,
- M0 fire certification.

## **Dimensional data**