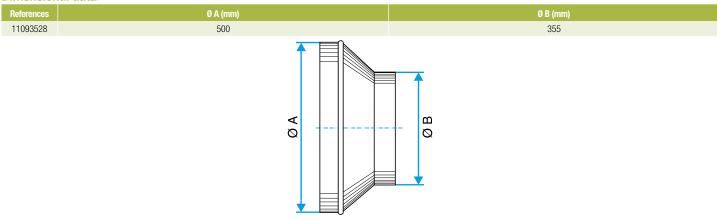

cts of different diameters together.

#### **Fields of application**

Multi-occupancy residential housing, New, Refurbishment, Non-residential buildings

#### Installation

- easy assembly of interlocking accessories: ducts are female, accessories are male,
- Final seal requires sealant and/or perforated strip,
- attached to duct using self-tapping screws (4 to 6 depending on diameter).

# **Reference arguments**

# Application:

• Connects 500 mm circular duct to 355 mm circular duct in a non-residential or multi-occupancy residential system

• Concentric reducer galvanised steel diameter 500/355 mm

#### **Main characteristics**

- available in diameters from 80 to 900,
- galvanised steel as per EN 10346 ensuring uniformity of coating,
- M0 fire certification.

### **Dimensional data**



Dimensional drawing Concentric Conical Reducer

#### **Regulatory data**

| References | Fire protection rating |
|------------|------------------------|
| 11093528   | MO                     |





Connector

11093528 RCC REDUCER GALVA - D500/355