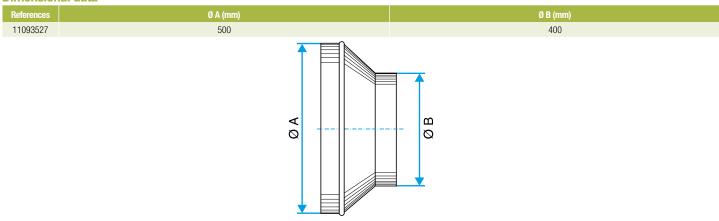

d ducts of different diameters together.

## **Fields of application**

Multi-occupancy residential housing, New, Refurbishment, Non-residential buildings

#### Installation

- easy assembly of interlocking accessories: ducts are female, accessories are male,
- Final seal requires sealant and/or perforated strip,
- attached to duct using self-tapping screws (4 to 6 depending on diameter).

# **Reference arguments**

# Application:

• Connects 500 mm circular duct to 400 mm circular duct in a non-residential or multi-occupancy residential system

• Concentric reducer galvanised steel diameter 500/400 mm

#### **Main characteristics**

- available in diameters from 80 to 900,
- galvanised steel as per EN 10346 ensuring uniformity of coating,
- M0 fire certification.

# **Dimensional data**



Dimensional drawing Concentric Conical Reducer

### **Regulatory data**

| References | Fire protection rating |
|------------|------------------------|
| 11093527   | MO                     |







Connector

11093527 RCC REDUCER GALVA - D500/400