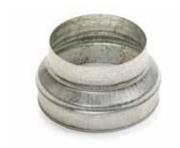

# 11093527 RCC REDUCER GALVA - D500/400

The RCC joins two galvanised ducts of different diameters together.

Réduction Conique Concentrique

# **Product description**

The concentric conical reducer connects two galvanised ducts of different diameters together.

# Application:

• Connects 500 mm circular duct to 400 mm circular duct in a non-residential or multi-occupancy residential system

• Concentric reducer galvanised steel diameter 500/400 mm