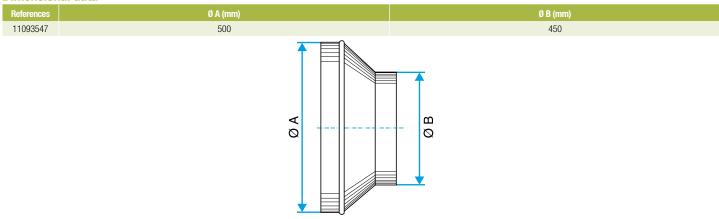

# **Dimensional data**

Dimensional drawing Concentric Conical Reducer

#### **Regulatory data**

| References | Fire protection rating |
|------------|------------------------|
| 11093547   | MO                     |

Connector

11093547 RCC REDUCER GALVA - D500/450